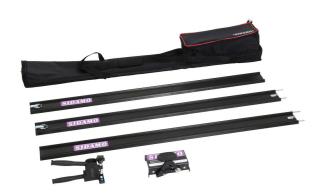

The system consists of:

- three 1200mm connectable aluminium guides
- a micrometric separation clip

Light, easy-to-carry and easy-to-use set

High stability anodized aluminum guides, tracing does not move th anks to the non-slip cords

## Supplied with:

- carrying bag
- a carbide scoring wheel coated titanium diameter 10 mm
- a carbide scoring wheel coated titanium diameter 22 mm on bearing