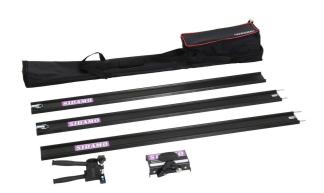

The system consists of:

- three 1200mm connectable aluminium guides
- a micrometric separation clip

Light, easy-to-carry and easy-to-use set

High stability anodized aluminum guides, tracing does not move th anks to the non-slip cords

The cutting unit runs through the guide on four U-throated pebbles , each machined to the exact shape of the guide's rails.

This system ensures a perfect alignment of the cart and thus remo ves all clearances, providing an accurate tracing of the wheel.

### Supplied with:

- carrying bag
- a carbide scoring wheel coated titanium diameter 10 mm
- a carbide scoring wheel coated titanium diameter 22 mm on bearing