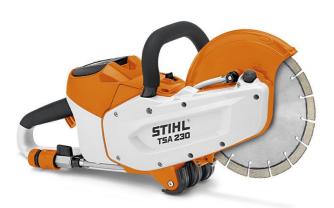

### **Product Information:**

This 9" cordless cut off machine is part of STIHL's AP System. Cutting neatly and swiftly up to 70 mm deep, the TSA 230 is ideal for cutti ng roofing tiles, bricks, metal and paving blocks.

It is particularly light at only 3.9 kg (without battery).

Emission-free cordless technology benefits both the operator and environ ment whilst allowing the tool to be operated indoors and outdoors.

The water connection and vacuum accessories ensure effective dust contr ol when cutting.

Supplied with an abrasive wheel for cutting steel.