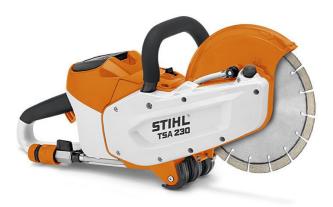

## **Product Information:**

This 9" cordless cut off machine is part of STIHL's AP System. Cutting neatly and swiftly up to 70 mm deep, the TSA 230 is ideal for cutti ng roofing tiles, bricks, metal and paving blocks.

It is particularly light at only 3.9 kg (without battery).

Emission-free cordless technology benefits both the operator and environ ment whilst allowing the tool to be operated indoors and outdoors.

The water connection and vacuum accessories ensure effective dust contr ol when cutting.

Supplied with an abrasive wheel for cutting steel.

## **Technical characteristics:**

Height (cm) : 28.50 Width (cm) : 21.00 Length (cm) : 61.00 Net weight (Kg) : 7.32 Sound level (dBA) 103 Cutting thickness (mm) 70 Max. speed (rpm) 6650 Disk diameter (mm) 230 Disk bore (mm) 22.23