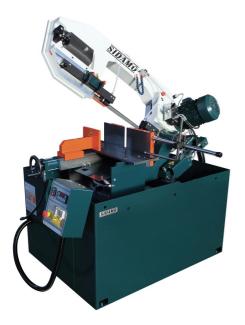

PRODUCT SHEET | Update File: 8/17/2025 BANDSAWS | Semi automatic band saw

SR 320 BSA VA

Usage très intensif

Photo et textes non contractuels

## **Product Information:**

Fully-hydraulic semi automatic cycle of band, arch and arch Digital readin g and adjustment of:

- Variable speed of the band

- Up move of the arch

- Number of cuts made

Very highly rigid cast aluminium arch 3-point lubrication system through e lectropump Detachable vice support Band tension microswitch through rot ation detection Adjustable band tension through automatic stop safety sys tem in case the band breaks or slips Adjustable band guides fitted with car bide tips and bearings Easy rotation of arch with bearings (45° to the right and 60° to the left) Feed and cutting pressure adustment system 24V ver y low voltage controls Motor protection through thermal circuit breaker El ectrical protection IP54 Locking main switch Emergency Stop through mus hroom stay put button Band cover fitted with a positive microswitch Hydra ulic vice Tank of cooling fluid (capacaity 40 litres) Hot meather adaptation on request Three-phase 230 V modification on request

## Supplied with stand, band and cutting stop 600 mm