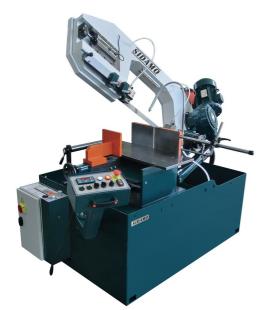

# PRODUCT SHEET | Update File: 7/8/2025

BANDSAWS | Semi automatic band saw

# SR 450 BSA VA

(Ref. 20114115)

Usage très intensif

Guarantee: 🕱 🤇

### **Product Information:**

Fully-hydraulic semi automatic cycle of band, arch and arch

Very highly rigid steel cast iron arch

3-point lubrication system through electropump

Detachable vice support

Band tension microswitch through rotation detection

Adjustable band tension through automatic stop safety system in case the band breaks or slips

Adjustable band guides fitted with carbide tips and bearings

Easy rotation of arch with bearings (45° to the right and 60° to the left)

Feed and cutting pressure adustment system

24V very low voltage controls

Motor protection through thermal circuit breaker

Electrical protection IP54

Locking main switch

Emergency Stop through mushroom stay put button

Band cover fitted with a positive microswitch

Hydraulic vice

Bac liquide de refroidissement de 40 litres de contenance

Hot weather adaptation on request

Can be modified to 230V three-phase on request