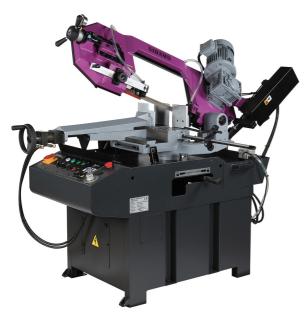

## SR 285 DG SAV

(Ref. 20114128)

Dry steel, stainless steel and aluminium sawing with coolant with

**Usage intensif** 

Guarantee:

Photo et textes non contractuels

### **Product Information:**

Fully-hydraulic semi automatic cycle of band, arch and arch

Electronic speed variator

Semi automatic down move of the arch

Very highly rigid steel cast iron arch

Band guides fitted with bearings and carbide tips ensuring a good wear re

sistance to band

Adjustable front mobile band guide

2-point lubrication system through electropump

Vice support tilting with the arch

Hydraulic vice

24V very low voltage controls

Emergency Stop through mushroom stay put button

Band cover fitted with a microswitch

Motor protection through thermal circuit breaker

Electrical protection IP54

Coaxial reducer motor