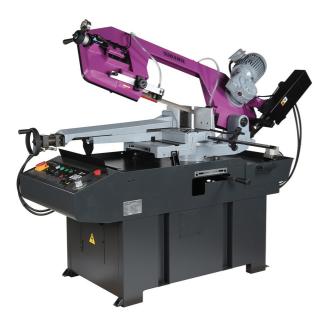

SR 350 DG SAV

(Ref. 20114129)

PRODUCT SHEET | Update File: 8/8/2025

BANDSAWS | Semi automatic band saw

Dry steel, stainless steel and aluminium sawing with coolant with coolant

Usage intensif

## **Product Information:**

Fully-hydraulic semi automatic cycle of band, arch and arch Electronic speed variator Semi automatic down move of the arch Very highly rigid steel cast iron arch Band guides fitted with bearings and carbide tips ensuring a good wear re sistance to band Adjustable front mobile band guide 2-point lubrication system through electropump Vice support tilting with the arch Hydraulic vice 24V very low voltage controls Emergency Stop through mushroom stay put button Band cover fitted with a microswitch Motor protection through thermal circuit breaker Electrical protection IP54 Coaxial reducer motor