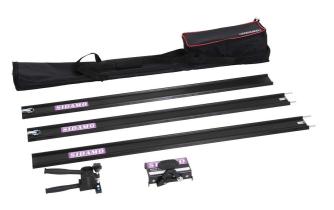

The system consists of:

- three 1200mm connectable aluminium guides

- a steel cutting unit with two 10mm or 22mm diameter scoring wheel slot

S

- a micrometric separation clip

Light, easy-to-carry and easy-to-use set

High stability anodized aluminum guides, tracing does not move thanks to the non-slip cords

The cutting unit runs through the guide on four U-throated pebbles, each machined to the exact shape of the guide's rails.

#### Supplied with :

- carrying bag

- a carbide scoring wheel coated titanium diameter 10 mm

- a carbide scoring wheel coated titanium diameter 22 mm on bearing