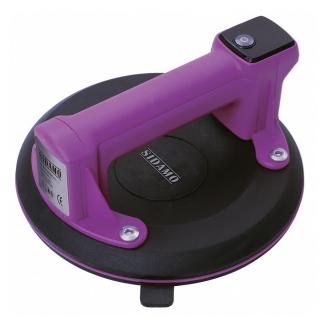

**PRO GRIP E-N** 

(Ref. 21255150)

Grasping tiles and smooth-surfaced parts **Usage intensif** 

Norm: UN 3481 - classe 9 Guarantee: 🔀 CE

## **Product Information:**

Suction cup that uses vacuum to lift, hold and place smooth, non-porous materials such as: tiles, pedestal slabs, marble, granite slabs, glass and ro ugh surfaces.

Battery-powered electric pump

Sole guarantees a good life on all non-porous surfaces Vacuum display in Kg via digital display 3.7 V Li-ion 1300 mAh battery Max. digital screen vacuum = 200 kg Usage time (battery charged) 7 h

Charging time = 5 h

Duty Cycles (Battery Charged) 350 ON-OFF cycles Automatic repressurization < 130 kg

Fast adhesion to smooth or rough, non-porous surfaces Pressure relief lever for quick removal of the suction cup

Delivered in his carry case

## **Technical characteristics:**

Height (cm) : 9.40 Width (cm) : 19.80 Length (cm) : 20.50 Net weight (Kg) : 0.91 Capacity (kg) 140 Power (V) on battery Battery (V) 3,7 Battery (Ah) 3 Type of battery Li-ion Charger not included Diameter (mm) 200