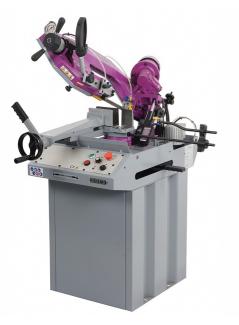

## PRODUCT SHEET | Update File: 11/22/2024 BANDSAWS | Separate down-move band saw

**SR 211 DAV** 

(Ref. 20114130)

Dry steel, stainless steel and aluminium sawing with coolant with coolant

Usage régulier

Photo et textes non contractuels

## **Product Information:**

Steel cast iron arch Band guides fitted with bearings ensuring an excellent wear-resistance of band saw blade Adjustable front mobile band guide Gravity-feed separate down move through oil cylinder 2-point lubrication system through electropump Band-tension microswitch and pressure gauge Fast-tightening vice mounted on clearance catch-up slide Electronic speed variator Front control panel 24V very low voltage controls Emergency Stop through mushroom stay put button Band cover fitted with a positive microswitch Motor protection through thermal circuit breaker Coaxial reducer motor

## Comes with:

- base - band saw blade

- 500 mm adjustable cut stop