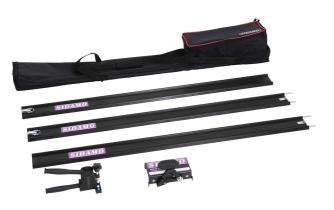

The system consists of:

- three 1200mm connectable aluminium guides

- a steel cutting unit with two 10mm or 22mm diameter scoring wheel slot

S

- a micrometric separation clip

Light, easy-to-carry and easy-to-use set

#### Supplied with :

- carrying bag

- a carbide scoring wheel coated titanium diameter 10 mm

- a carbide scoring wheel coated titanium diameter 22 mm on bearing