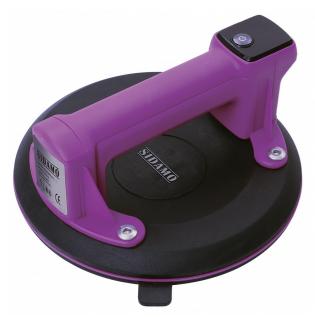

### **PRO GRIP E-N**

(Ref. 21255150)

Grasping tiles and smooth-surfaced parts **Usage intensif** 

Guarantee: **2** CE

### **Product Information:**

Suction cup that uses vacuum to lift, hold and place smooth, non-porous materials such as: tiles, pedestal slabs, marble, granite slabs, glass and ro ugh surfaces.

Battery-powered electric pump

Sole guarantees a good life on all non-porous surfaces

Vacuum display in Kg via digital display

3.7 V Li-ion 1300 mAh battery

Max. digital screen vacuum = 200 kg

Usage time (battery charged) 7 h

Charging time = 5 h

Duty Cycles (Battery Charged) 350 ON-OFF cycles

Automatic repressurization < 130 kg

Fast adhesion to smooth or rough, non-porous surfaces

Pressure relief lever for quick removal of the suction cup

### **Technical characteristics:**

Height (cm): 9.40 Width (cm): 19.80 Length (cm): 20.50 Net weight (Kg): 0.91 Capacity (kg) 140 Power (V) on battery Battery (V) 3,7 Battery (Ah) 3 Type of battery Li-ion Charger not included Diameter (mm) 200