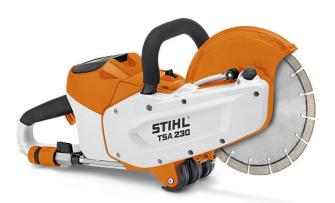

## **Product Information:**

This 9" cordless cut off machine is part of STIHL's AP System. Cutting neatly and swiftly up to 70 mm deep, the TSA 230 is ideal for cutti ng roofing tiles, bricks, metal and paving blocks.

It is particularly light at only 3.9 kg (without battery).

Emission-free cordless technology benefits both the operator and environ ment whilst allowing the tool to be operated indoors and outdoors.

The water connection and vacuum accessories ensure effective dust contr ol when cutting.

Supplied with an abrasive wheel for cutting steel.