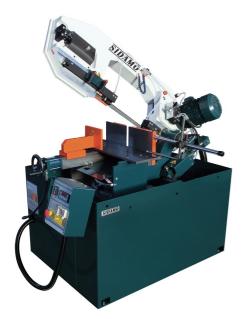

## PRODUCT SHEET | Update File: 7/27/2025

BANDSAWS | Semi automatic band saw

SR 320 BSA VA

(Ref. 20114114)

Usage très intensif

Guarantee: 🕱 🤇

Photo et textes non contractuels

## **Product Information:**

Fully-hydraulic semi automatic cycle of band, arch and arch Digital readin g and adjustment of:

- Variable speed of the band
- Up move of the arch
- Number of cuts made

Very highly rigid cast aluminium arch 3-point lubrication system through e lectropump Detachable vice support Band tension microswitch through rot ation detection Adjustable band tension through automatic stop safety sys tem in case the band breaks or slips Adjustable band guides fitted with car bide tips and bearings Easy rotation of arch with bearings (45° to the right and 60° to the left) Feed and cutting pressure adustment system 24V ver y low voltage controls Motor protection through thermal circuit breaker El ectrical protection IP54 Locking main switch Emergency Stop through mus hroom stay put button Band cover fitted with a positive microswitch Hydra ulic vice Tank of cooling fluid (capacaity 40 litres) Hot meather adaptation on request Three-phase 230 V modification on request

## **Technical characteristics:**

Height (cm): 132.00 Width (cm) : 150.00 Length (cm): 96.00 Net weight (Kg): 620.00 Power(kW) 2.2

Power (V) 3-phase 400V Speed (m/min) 20: 100

Round cutting capacity (mm) at 90 275 Squre cutting capacity (mm) at 90° 265 Rectangle cutting capacity (mm) at 90° 320 x 230 Left round cutting capacity (mm) at 45° 200  $\,$ Left square cutting capacity (mm) at 45° 185 Left rectangle cutting capacity (mm) at 45° 185 x 220 Left round cutting capacity (mm) at 60° 130 Left square cutting capacity (mm) at 60° 130 Left rectangle cutting capacity (mm) at 60° 120 x 120 Vice opening (mm) 320