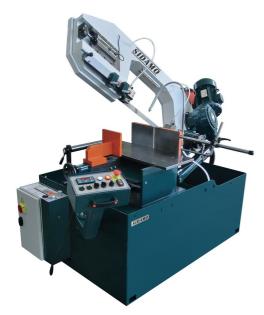

# PRODUCT SHEET | Update File: 7/27/2025

BANDSAWS | Semi automatic band saw

## SR 450 BSA VA

(Ref. 20114115)

Usage très intensif

Guarantee: 🕱 🤇

#### **Product Information:**

Fully-hydraulic semi automatic cycle of band, arch and arch

Very highly rigid steel cast iron arch

3-point lubrication system through electropump

Detachable vice support

Band tension microswitch through rotation detection

Adjustable band tension through automatic stop safety system in case the band breaks or slips

Adjustable band guides fitted with carbide tips and bearings

Easy rotation of arch with bearings (45° to the right and 60° to the left)

Band cover fitted with a positive microswitch

Hydraulic vice

Bac liquide de refroidissement de 40 litres de contenance

Hot weather adaptation on request

Can be modified to 230V three-phase on request