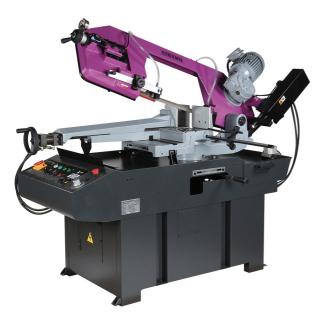

# SR 350 DG SAV

(Ref. 20114129)

Dry steel, stainless steel and aluminium sawing with coolant with

**Usage intensif** 

Guarantee:

## **Product Information:**

Fully-hydraulic semi automatic cycle of band, arch and arch

Electronic speed variator

Semi automatic down move of the arch

Very highly rigid steel cast iron arch

Band guides fitted with bearings and carbide tips ensuring a good wear re

sistance to band

Adjustable front mobile band guide

2-point lubrication system through electropump

Vice support tilting with the arch

Hydraulic vice

24V very low voltage controls

Emergency Stop through mushroom stay put button

Band cover fitted with a microswitch

Motor protection through thermal circuit breaker

Electrical protection IP54

Coaxial reducer motor