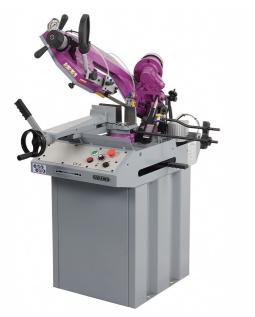

### **SR 211 DAV**

(Ref. 20114130)

Dry steel, stainless steel and aluminium sawing with coolant with

Usage régulier

Guarantee: 🕃 €

Photo et textes non contractuels

#### **Product Information:**

Steel cast iron arch

Band guides fitted with bearings ensuring an excellent wear-resistance of band saw blade

Adjustable front mobile band guide

Gravity-feed separate down move through oil cylinder

2-point lubrication system through electropump

. Band-tension microswitch and pressure gauge

Fast-tightening vice mounted on clearance catch-up slide

Electronic speed variator

Front control panel

24V very low voltage controls

Emergency Stop through mushroom stay put button

Band cover fitted with a positive microswitch

Motor protection through thermal circuit breaker

Coaxial reducer motor

#### **Technical characteristics:**

Height (cm): 160.00

Width (cm): 146.00

Length (cm): 100.00

Net weight (Kg): 155.00

Power(kW) 1.5

Power (V) 1-phase 230V Speed (m/min) 20:90

Round cutting capacity (mm) at 90 170