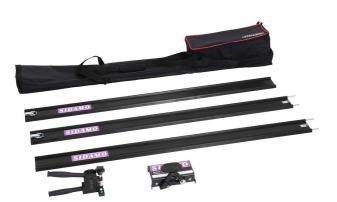

The system consists of:

- three 1200mm connectable aluminium guides
- a steel cutting unit with two 10mm or 22mm diameter scoring wheel slot
- a micrometric separation clip

Light, easy-to-carry and easy-to-use set

### Supplied with:

- carrying bag
- a carbide scoring wheel coated titanium diameter 10 mm
- a carbide scoring wheel coated titanium diameter 22 mm on bearing