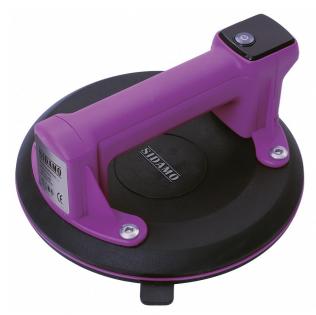

## **PRO GRIP E-N**

(Ref. 21255150)

Grasping tiles and smooth-surfaced parts **Usage intensif** 

Norm: UN 3481 - classe 9 Guarantee: **C** 

Photo et textes non contractuels

#### **Product Information:**

Suction cup that uses vacuum to lift, hold and place smooth, non-porous materials such as: tiles, pedestal slabs, marble, granite slabs, glass and ro ugh surfaces.

Battery-powered electric pump

Sole guarantees a good life on all non-porous surfaces

Vacuum display in Kg via digital display

3.7 V Li-ion 1300 mAh battery

Max. digital screen vacuum = 200 kg

Usage time (battery charged) 7 h

Charging time = 5 h

Duty Cycles (Battery Charged) 350 ON-OFF cycles

Automatic repressurization < 130 kg

Fast adhesion to smooth or rough, non-porous surfaces

Pressure relief lever for quick removal of the suction cup

Delivered in his carry case

### **Technical characteristics:**

Height (cm): 9.40 Width (cm): 19.80 Length (cm): 20.50 Net weight (Kg): 0.91 Capacity (kg) 140 Power (V) on battery Battery (V) 3,7 Battery (Ah) 3 Type of battery Li-ion Charger not included Diameter (mm) 200