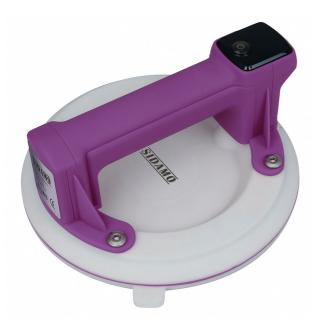

## PRO GRIP E-B

(Ref. 21255151)

Grasping tiles and smooth-surfaced parts **Usage intensif** 

Photo et textes non contractuels

## **Product Information:**

Suction cup that uses vacuum to lift, hold and place smooth, non-porous materials such as: tiles, pedestal slabs, marble, granite slabs, glass and ro ugh surfaces.

Battery-powered electric pump

Sole guarantees a good life on all non-porous surfaces

Vacuum display in Kg via digital display

3.7 V Li-ion 1300 mAh battery

Max. digital screen vacuum = 200 kg

Usage time (battery charged) 7 h

Charging time = 5 h

Duty Cycles (Battery Charged) 350 ON-OFF cycles

Automatic repressurization < 130 kg

Fast adhesion to smooth or rough, non-porous surfaces

Pressure relief lever for quick removal of the suction cup

## **Technical characteristics:**

Height (cm): 9.40
Width (cm): 19.80
Length (cm): 20.50
Net weight (Kg): 0.91
Capacity (kg) 140
Power (V) on battery
Battery (V) 3,7
Battery (Ah) 3
Type of battery Li-ion
Charger not inclued
Diameter (mm) 200